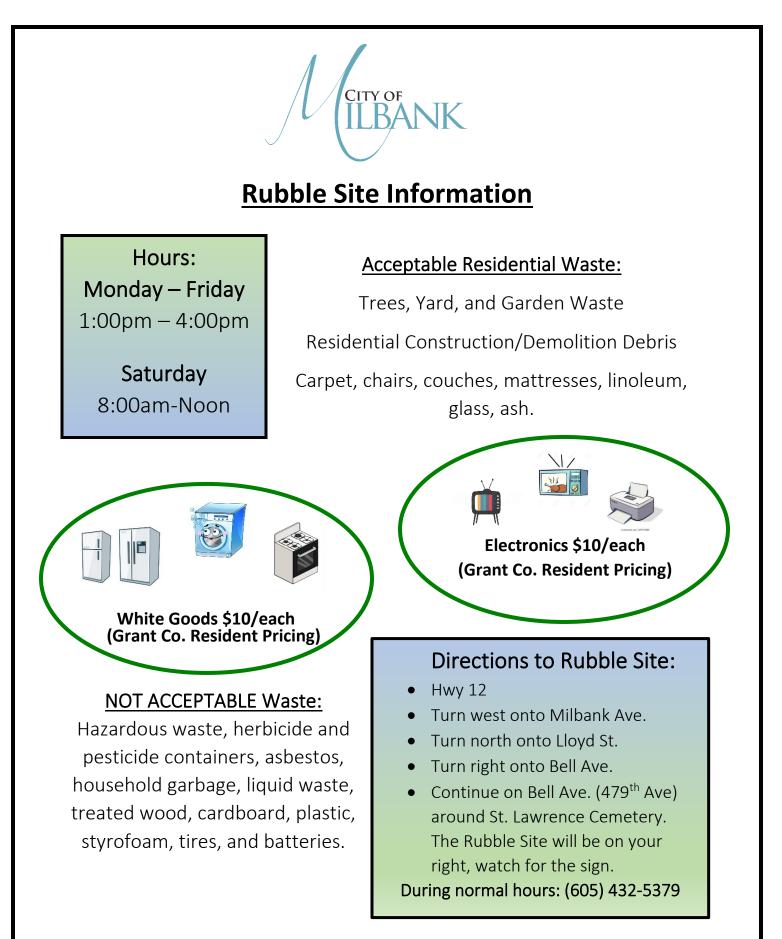

Electronics (Monitors, Microwaves, Printers, TV's) \$10 Grant Co Res./\$15 Non-Res.

Computer Parts, Keyboards, Cell Phones FREE

White Goods \$10 each

## Additional disposal information available online or by phone (605) 432-5379

City of Milbank office - (605) 432-9575

www.milbanksd.com/city-of-milbank/city-departments/street-rubble-site/